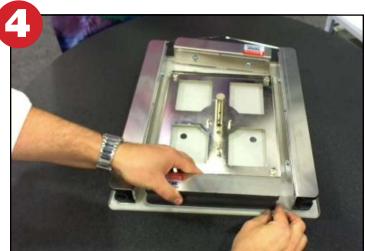

Step 4:

Center the front and back 9" Gripper Channels between Side Gripper Channels. Ensure the front and back Gripper Channels are installed approximately 1/4" from the edge of the platen.