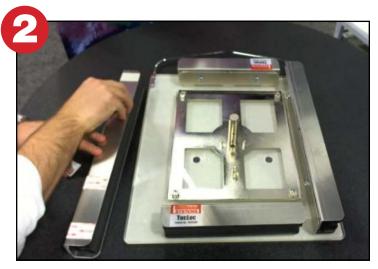

**Step 1:**Remove the protective wrapping from Gripper Channels.

**Step 2:**Remove the backing from the adhesive foam tape.

Step 3:

Place the side 15" Gripper Channels just inside the Hoop Ring and down the side of the Adult Platen. Ensure the side Gripper Channels are installed approximately 1/4" from the edge of the platen.