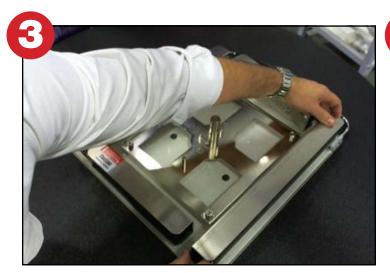

**Step 1:**Remove the protective wrapping from Gripper Channels.

**Step 2:**Remove the backing from the adhesive foam tape.

Step 3:

Place the side 15" Gripper Channels just inside the Hoop Ring and down the side of the Adult Platen. Ensure the side Gripper Channels are installed approximately 1/4" from the edge of the platen.

Step 4:

Center the front and back 9" Gripper Channels between Side Gripper Channels. Ensure the front and back Gripper Channels are installed approximately 1/4" from the edge of the platen.