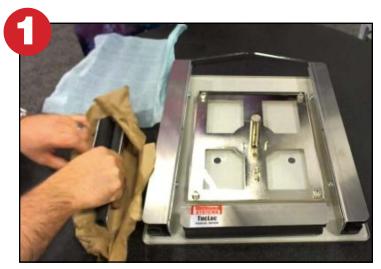

**Step 1:**Remove the protective wrapping from Gripper Channels.

**Step 2:**Remove the backing from the adhesive foam tape.

Step 3:

Place the side 15" Gripper Channels just inside the Hoop Ring and down the side of the Adult Platen. Ensure the side Gripper Channels are installed approximately 1/4" from the edge of the platen.